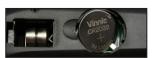

## Replacement Batteries

| •                 |                      |           |
|-------------------|----------------------|-----------|
| Quantity Required | Battery Type         | Order No. |
| 1                 | 2032 (LCD)           | 04407     |
| 2                 | LR44 (LCD Backlight) | 04410     |

Note: Each gauge requires 3 batteries.

To Order **800-998-9897** myerstiresupply.com