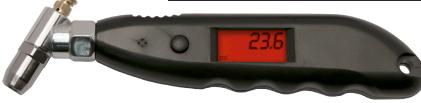

## Myers Digital Tire Pressure Gauges

- Bright, easy to read display holds reading until reset
- Heavy-duty commercial grade chuck
- Audible signal indicates when pressure is ready to be viewed
- Automatic shut-off saves battery life
- Reads in psi, bar, kgf/cm, and kPa
- Accuracy +/- .5 psi from 2 to 100 psi and +/- 1 psi from 101 to 150 psi
- Batteries included
- Low battery indicator