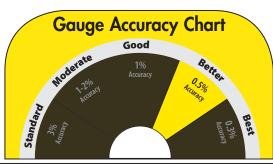

## Myers Digital Tire Pressure Gauges

- Bright, easy to read display holds reading until reset
- Heavy-duty commercial grade chuck
- Audible signal indicates when pressure is ready to be viewed
- Automatic shut-off saves battery life
- Reads in psi, bar, kgf/cm, and kPa
- Accuracy +/- .5 psi from 2 to 100 psi and +/- 1 psi from 101 to 150 psi
- Batteries included
- Low battery indicator