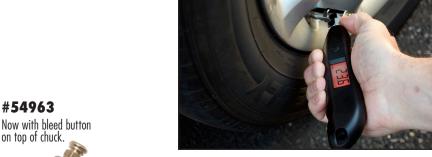

## Myers Digital Tire Pressure Gauges

- Bright, easy to read display holds reading until reset
- Heavy-duty commercial grade chuck
- Audible signal indicates when pressure is ready to be viewed
- Automatic shut-off saves battery life
- Reads in psi, bar, kgf/cm, and kPa
- Accuracy +/- .5 psi from 2 to 100 psi and +/- 1 psi from 101 to 150 psi
- Batteries included
- Low battery indicator