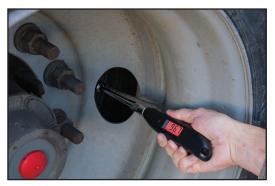

## #54974

With Dual foot extended chuck for truck tire service. Chuck rotates 360 degrees for easy viewing at any angle.